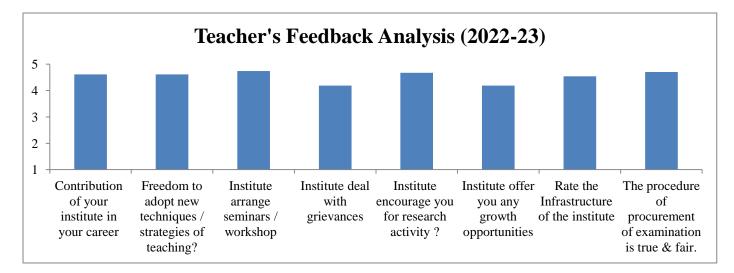

## Teacher's Feedback Report from 2018-19 to 2022-23

This is to certify that feedback analysis report of Teachers has been successfully prepared by the College (IQAC) for five academic year's from 2018-19 to 2022-23 subsequently. The details of the same are enclosed herewith.