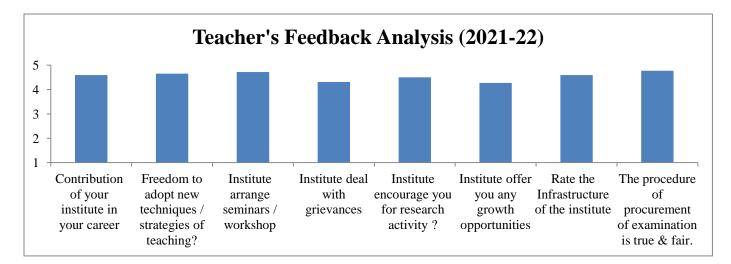

## Teacher's Feedback Report from 2018-19 to 2022-23

This is to certify that feedback analysis report of Teachers has been successfully prepared by the College (IQAC) for five academic year's from 2018-19 to 2022-23 subsequently. The details of the same are enclosed herewith.