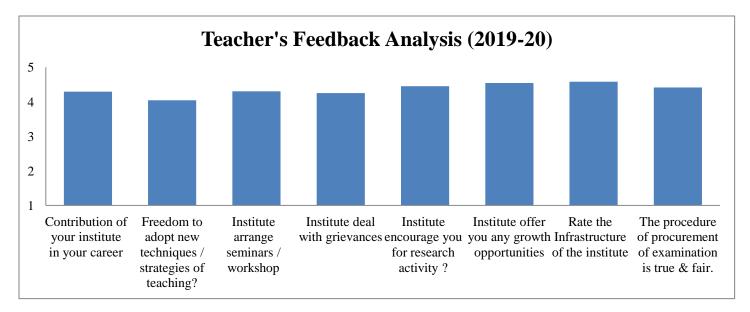

## Teacher's Feedback Report from 2018-19 to 2022-23

This is to certify that feedback analysis report of Teachers has been successfully prepared by the College (IQAC) for five academic year's from 2018-19 to 2022-23 subsequently. The details of the same are enclosed herewith.