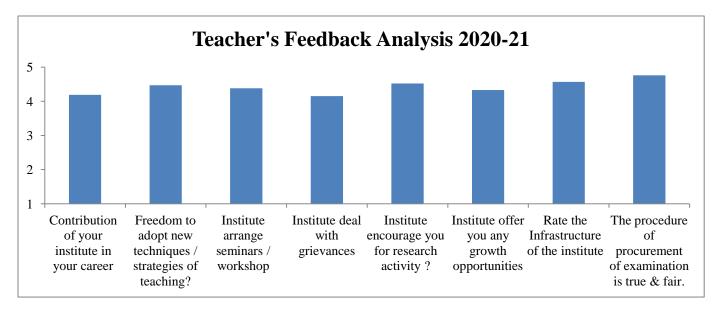

## Teacher's Feedback Report from 2018-19 to 2022-23

This is to certify that feedback analysis report of Teachers has been successfully prepared by the College (IQAC) for five academic year's from 2018-19 to 2022-23 subsequently. The details of the same are enclosed herewith.