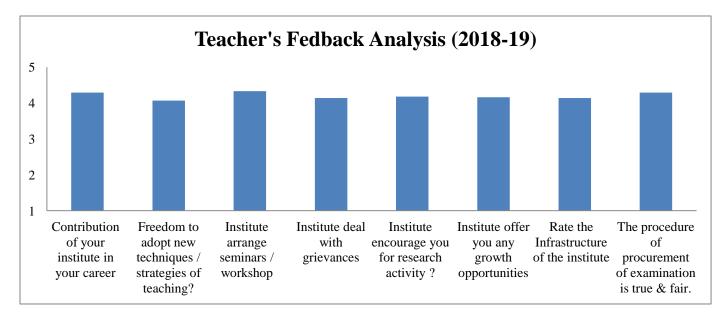

## Teacher's Feedback Report from 2018-19 to 2022-23

This is to certify that feedback analysis report of Teachers has been successfully prepared by the College (IQAC) for five academic year's from 2018-19 to 2022-23 subsequently. The details of the same are enclosed herewith.