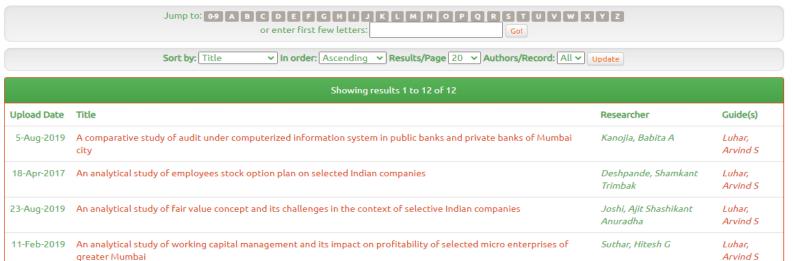

## Browsing by Researcher/Guide Luhar, Arvind S

| 11-Feb-2019 | An analytical study of working capital management and its impact on profitability of selected micro enterprises of greater Mumbai                                         | Suthar, Hitesh G               | Luhar,<br>Arvind S |
|-------------|---------------------------------------------------------------------------------------------------------------------------------------------------------------------------|--------------------------------|--------------------|
| 25-Oct-2016 | An empirical study of stock volatility and asset pricing in Indian Stock Markets during 2009 to 2014                                                                      | lyer, Krishnaswamy H.          | Luhar,<br>Arvind S |
| 2-Feb-2017  | Application of human resource audit in retail business in the city of Mumbai an analytical study                                                                          | Mehta, Shital Jitendra         | Luhar,<br>Arvind S |
| 23-Jan-2017 | Demergers in India a case study of Reliance industries Ltd                                                                                                                | Pandya, Rupal Vinayak<br>Malti | Luhar,<br>Arvind S |
| 27-Oct-2017 | Forensic accounting and its application in selected industries of Mumbai                                                                                                  | Sharma, Harish Jagdish         | Luhar,<br>Arvind S |
| 3-Feb-2017  | Human resource accounting a tool to evaluate human capital among college teachers in Mumbai                                                                               | Muradbi, Sahifa Moosa          | Luhar,<br>Arvind S |
| 28-Mar-2017 | Human resource accounting and its application in selected industries An analytical study                                                                                  | Luhar, Arvind S                | Bachute, K \       |
| 23-Sep-2022 | Pradhan Mantri Jan Dhan Yojana Banking for All to End Financial Untouchability An Analytical Study on the Selected Account Holders and Public Sector Banks of Mumbai City | Mistry, Navsin Aslam<br>Amina  | Luhar,<br>Arvind S |
| 23-Jan-2017 | Study of transactions based on selected technical indicators in S and P CNX nifty index stocks                                                                            | Bhide, Kedar Vijay             | Luhar,<br>Arvind S |